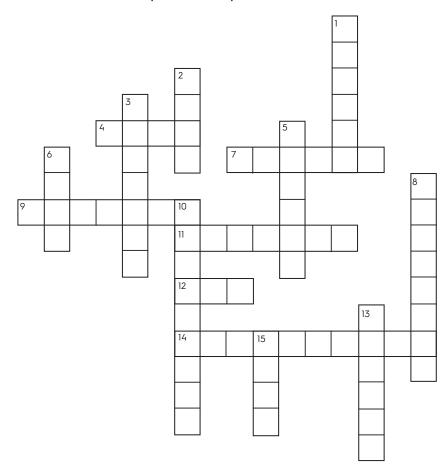

## **Crossword Puzzle**

Doing puzzles and games can keep our brain strong and help us focus on something productive. Write the mentally healthy answers in their correct location to complete the puzzle.

## Down:

- 1. To give attention with the ear (6)
- 2. To lend a hand (4)
- 3. Mixing ingredients to create food (7)
- 5. Eating or chatting on a rug outdoors (6)
- 6. Members who play a sport together (4)
- 8. Random act of \_\_\_\_ (8)
- 10. Daily appreciation of aspects of your life (9)
- 13. Giving youyr items to those less fortunate (6)
- 15. To create an image with a pencil (4)

## Across:

- 4. Work towards something. Setting a \_\_\_(4)
- 7. A non-related person that you care about (6)
- 9. Moving your body to music (7)
- 11. Jogging but faster (7)
- 12. Give something a go (3)
- 14. Cultural customs (10)

## **ANSWERS**

1. Listen 2. Help 5. Cooking 4. Goal 5. Picnic 6. Team 7. Friend 8. Kindness 9. Dancing 10. Gratitude 11. Running 12. Try 13. Donate 14. Traditions 15. Draw