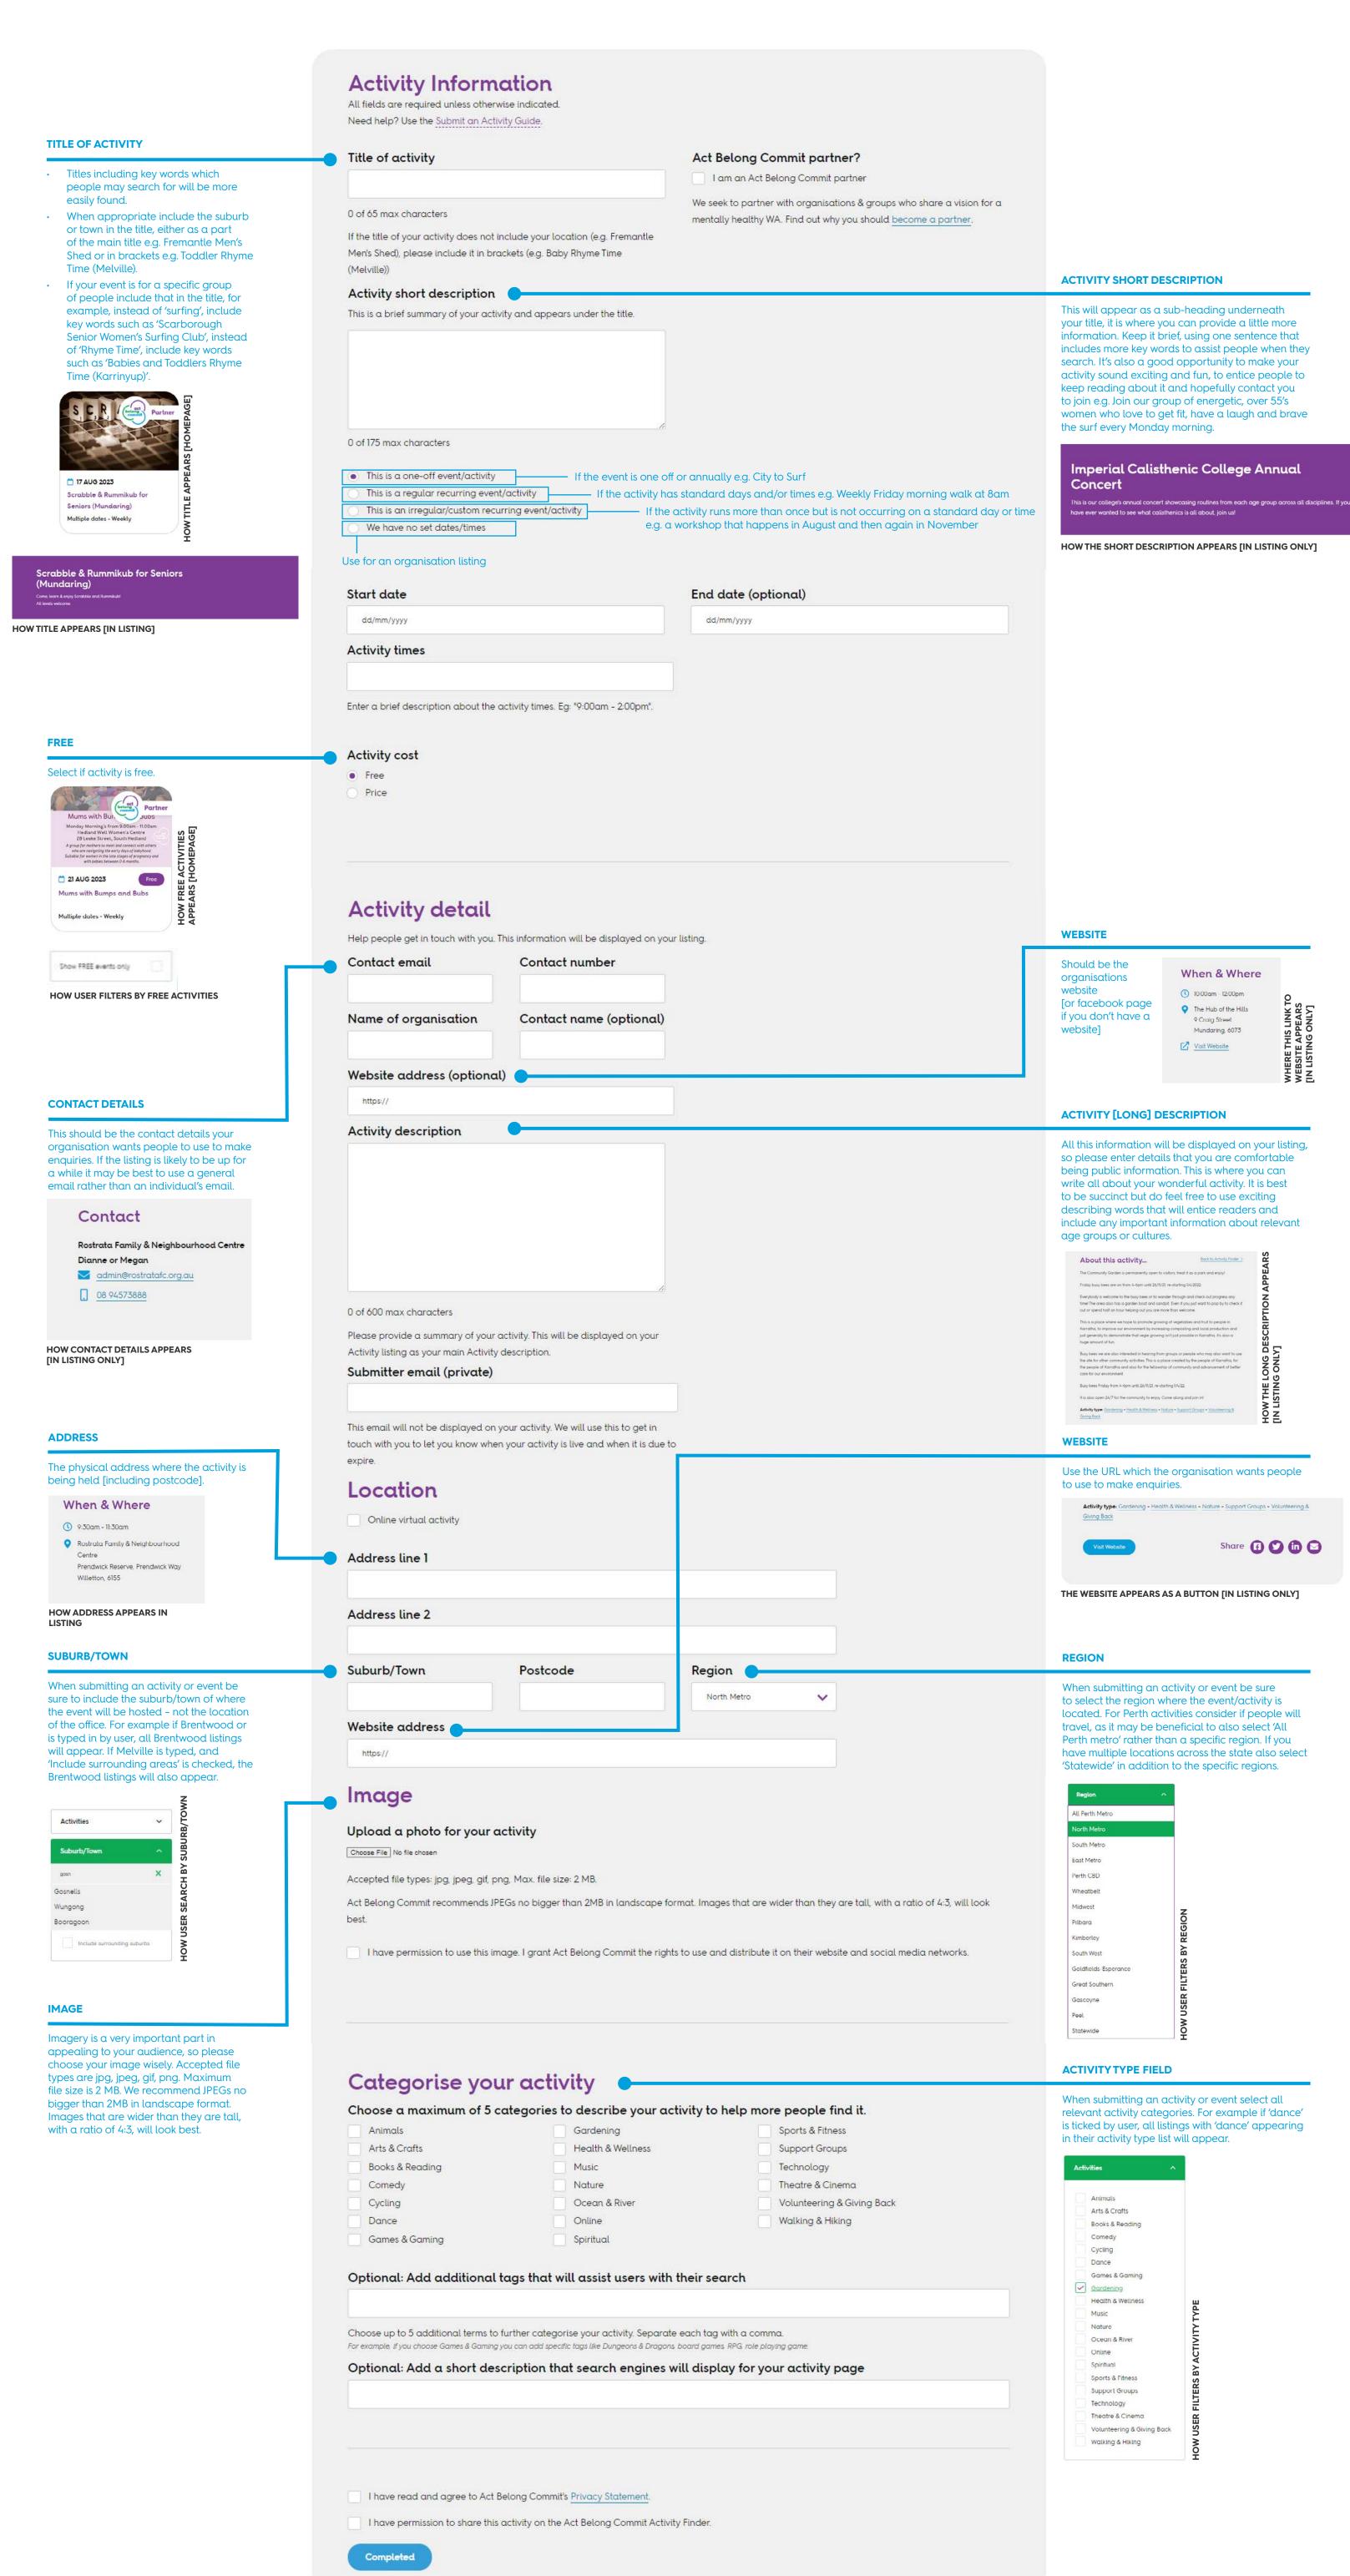

## Submit an activity

The following advice provides detailed information on how to make your activity listing as desirable and easily searchable as possible.

The more people that can find your activity, event or group, the more people will be able to get excited about what you have to offer, and of course, the more people who will join in and spread the word. We will check every listing before publishing to make sure each one is as well-represented as possible.

If you have further queries after you have read this document, please contact us at info@actbelongcommit.org.au and we will be happy to assist you personally.

Please note the following before proceeding:

- It is up to Act Belong Commit's discretion to approve listings on the Activity Finder.
- All activities need to align with the Act Belong Commit values promoting mentally healthy communities throughout WA.
- There should be no reference to consuming and promoting alcohol and other drugs, tobacco, gambling, unhealthy foods/ drink, or the associated brands on promotional materials associated with the event.
- Act Belong Commit only supports activities/events that promote a smoke free environment.